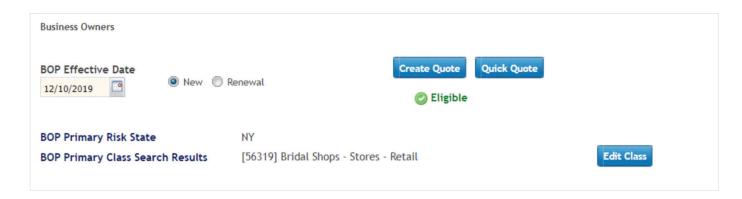

Start your BOP quote in CommercialEDGE, as usual. Click the "Quick Quote" button to begin the process:

Select the number of losses (if any) and click "Continue" on the bottom of the page to go to the second tab: