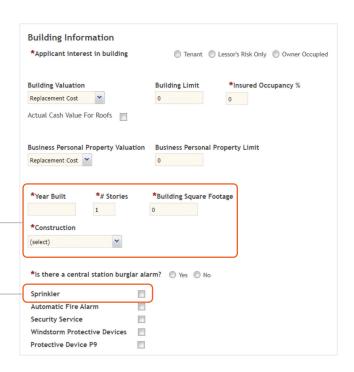

3 Validate the location and continue to the next screen to fill in any required information regarding the building occupancy, building limit, and business personal property limit.

Be sure to select protection devices that apply for additional credit.