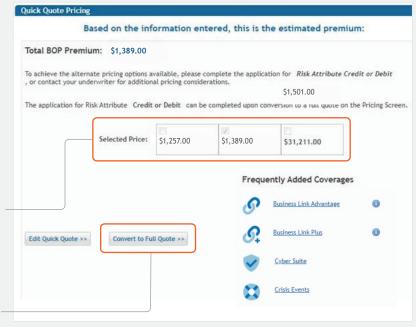

These fields will automatically prefill with Verisk information.

Here is the premium indication!
Enhance your Quick Quote with our
most frequently added coverage,
such as the Business Link Plus
Endorsement, Business Link
Advantage Endorsement, Cyber Suite,
Crisis Events, and more, depending
on the class of business.

Any additional pricing options will be displayed here and available to you when converted to a full quote.

Click the "Convert to Full Quote" button to move forward or click "Edit Quick Quote" to make any changes before moving forward.