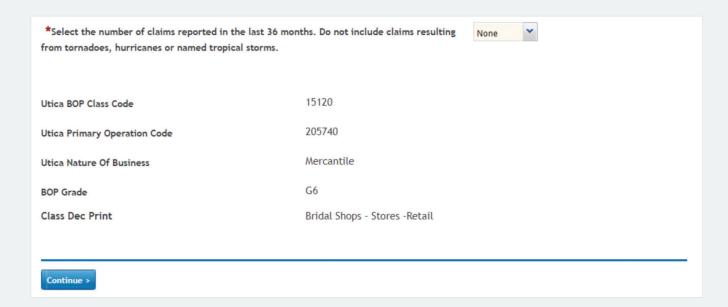

Start your BOP quote in CommercialEDGE, as usual. Click the "Quick Quote" button to begin the process:

Select the number of losses (if any) and click "Continue" on the bottom of the page to go to the second tab: