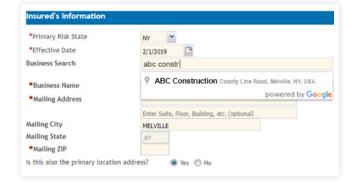

- 1 Enter the first part of a business' name and all businesses near you will display automatically in the dropdown.
- 2 Select the name of the business you are looking for and the following information will prefill in your quote from Google:
  - · Full business name
  - Address including City, State, and ZIP Code