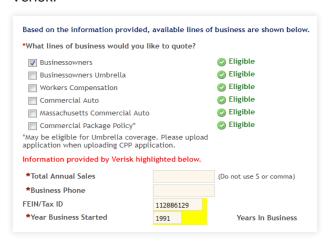

## We're **big** on Small Business!

Contact your Marketing Representative with any questions.

Thank you for your business!

When "Businessowners" is selected, Total Annual Sales, Business Phone, FEIN/Tax ID, and Year Business Started will prefill from Verisk.