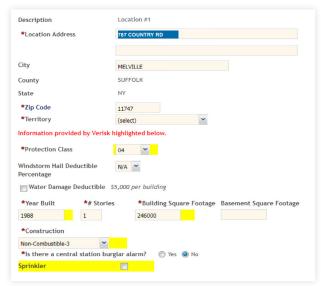

4 For the first location and building, the Protection Class, Year Built, Building Square Footage, Construction, Building Code Effectiveness Grade, and Sprinkler will automatically fill in.