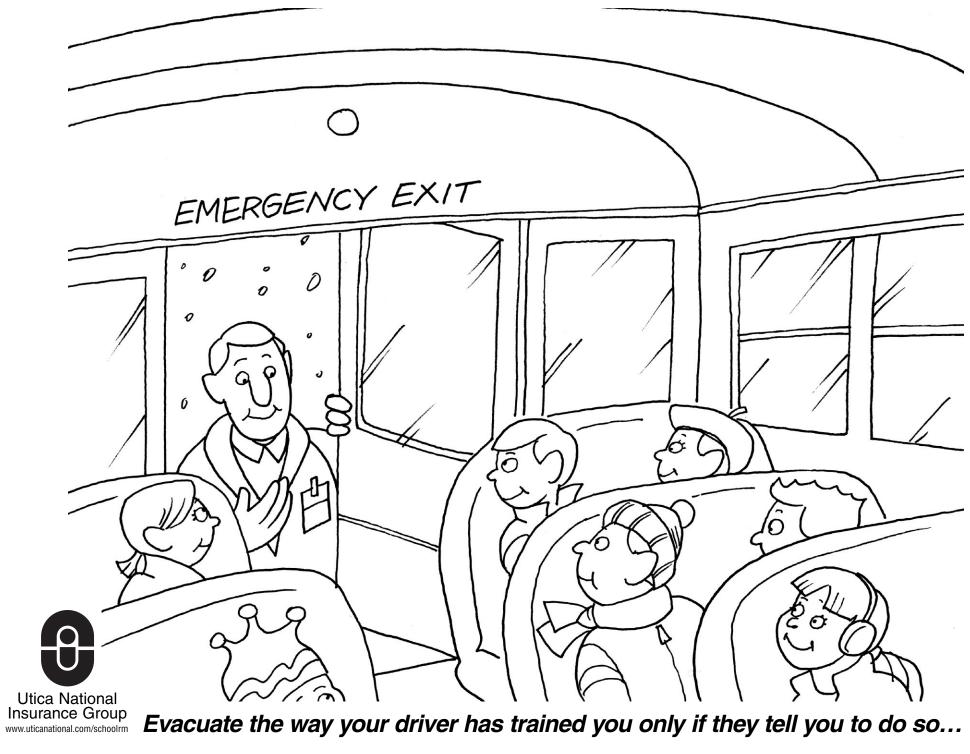

Behave on the bus, always listen to your driver and respect others...

Your child should be at the school bus stop at the time you have been advised, please show the time above...