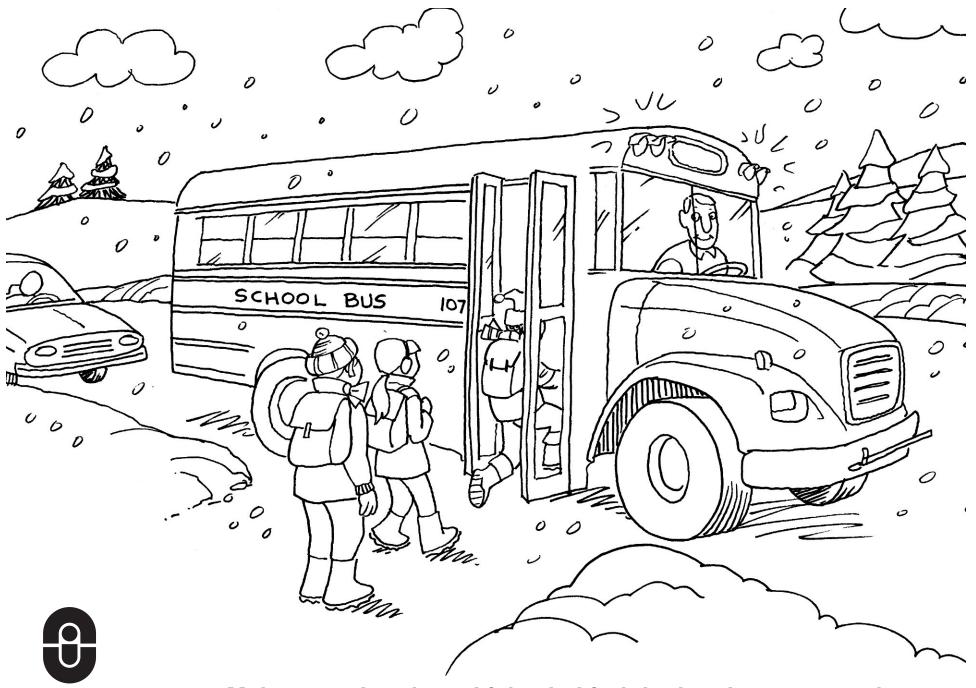

Utica National Insurance Group Make sure that the vehicles behind the bus have stopped, before you get on the bus...

Don't ever pick up anything that you drop, always ask your driver for help...

Utica National Insurance Group