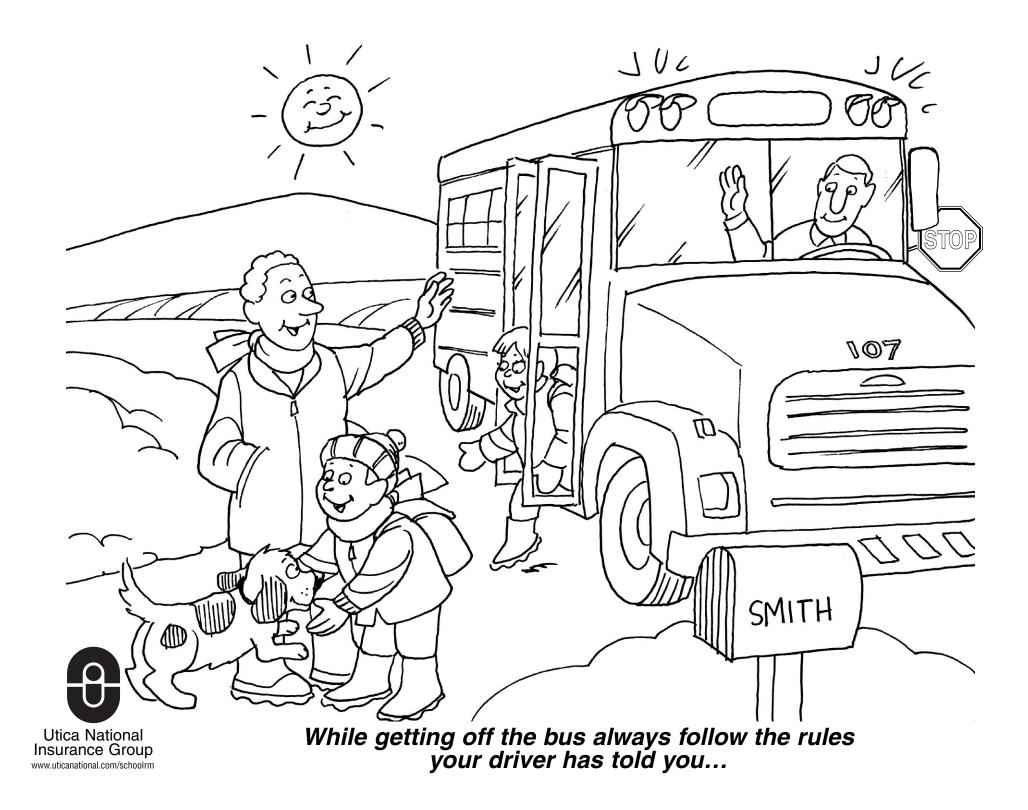

Behave on the bus, always listen to your driver and respect others...

Your child should be at the school bus stop at the time you have been advised, please show the time above...