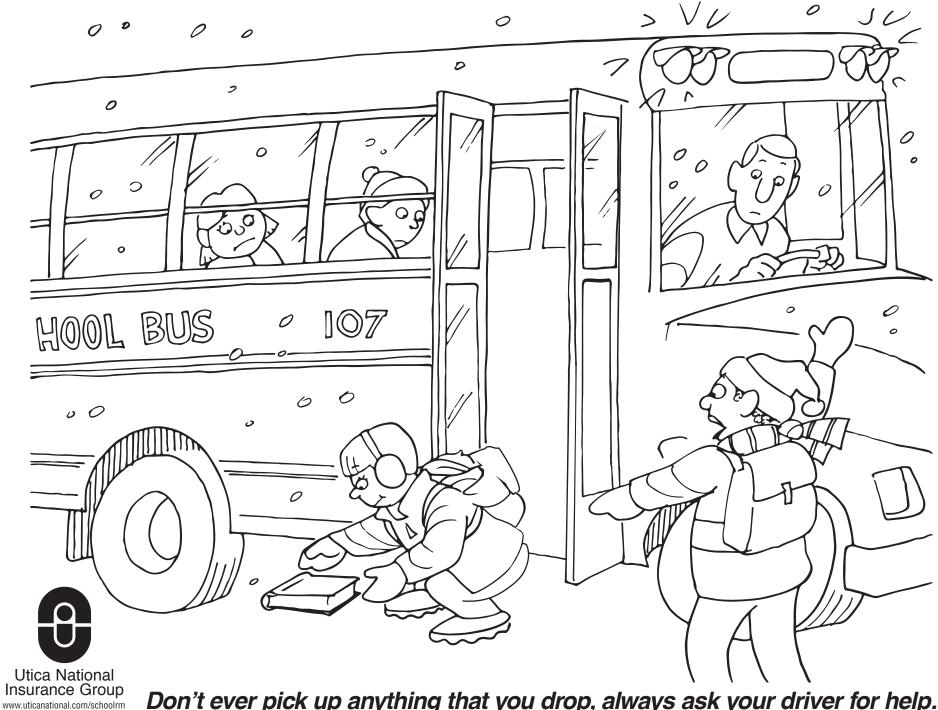

Utica National Insurance Group Make sure that the vehicles behind the bus have stopped, before you get on the bus...

Don't ever pick up anything that you drop, always ask your driver for help...

Utica National Insurance Group